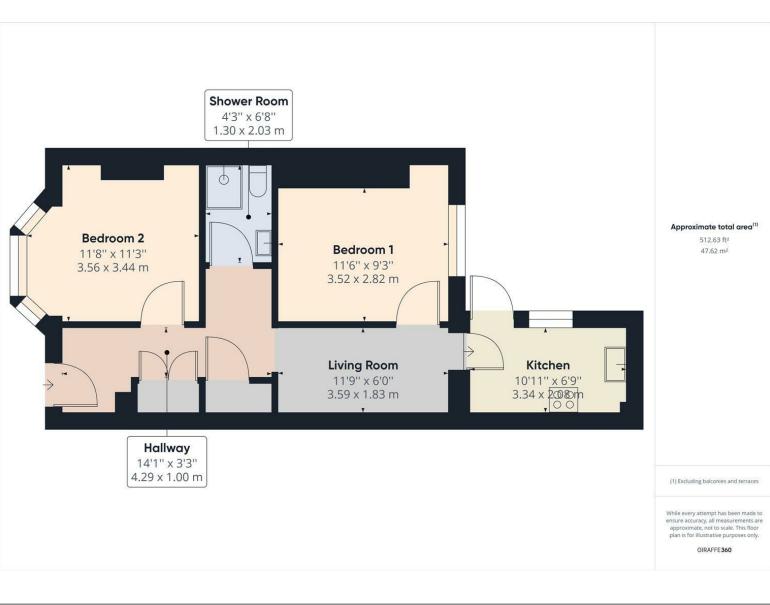

## **LGFF 22 Broad** Street, East Sussex, BN2 1TJ

\*Location, location, location!

\*Newly renovated 2 double bedroom lower ground floor seafront flat

\*Living area

\*Excellent size rooms

\*Patio garden

\*Situated right on the seafront, if you're going to live in Brighton it might as well be by the sea!

\*Ideal location in Kemp Town, a short walk to town and close to lots of shops and bars

\*New kitchen, bathroom, decor, carpets, blinds, furniture in 2019

\*\$1.59pp py

\*£159pp pw \*Available 23 August 2021 - 13th August 2022